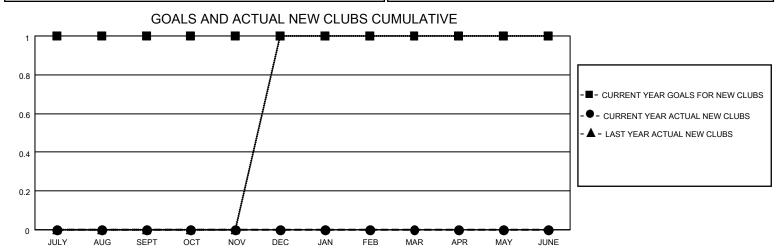

## MONTHLY MEMBERSHIP PROGRESS REPORT

LOCATION ALASKA District 49 B Results as of: 4/30/2023

| Clubs RESULTS FOR 2022-2023 |   |   |   | Members RESULTS FOR 2022-2023 |    |    |    |
|-----------------------------|---|---|---|-------------------------------|----|----|----|
|                             |   |   |   |                               |    |    |    |
| JULY/AUG/SEPT               | 1 | 0 | 0 | JULY/AUG/SEPT                 | 10 | 14 | 21 |
| OCT/NOV/DEC                 | 0 | 0 | 0 | OCT/NOV/DEC                   | 10 | 12 | 5  |
| JAN/FEB/MAR                 | 0 | 0 | 0 | JAN/FEB/MAR                   | 10 | 57 | 41 |
| APR/MAY/JUNE                | 0 | 0 | 0 | APR/MAY/JUNE                  | 10 | 8  | 14 |