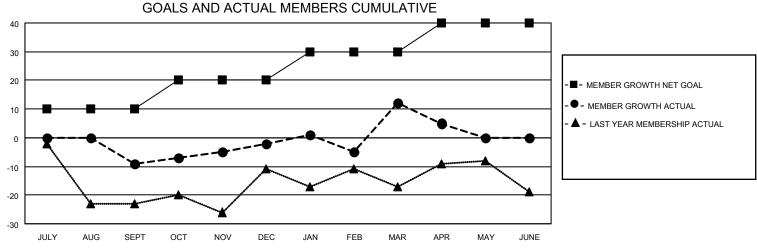

## MONTHLY MEMBERSHIP PROGRESS REPORT

LOCATION ALASKA District 49 B Results as of: 4/30/2023

| Clubs RESULTS FOR 2022-2023 |   |   |   | Members RESULTS FOR 2022-2023 |    |    |    |
|-----------------------------|---|---|---|-------------------------------|----|----|----|
|                             |   |   |   |                               |    |    |    |
| JULY/AUG/SEPT               | 1 | 0 | 0 | JULY/AUG/SEPT                 | 10 | 14 | 21 |
| OCT/NOV/DEC                 | 0 | 0 | 0 | OCT/NOV/DEC                   | 10 | 12 | 5  |
| JAN/FEB/MAR                 | 0 | 0 | 0 | JAN/FEB/MAR                   | 10 | 57 | 41 |
| APR/MAY/JUNE                | 0 | 0 | 0 | APR/MAY/JUNE                  | 10 | 8  | 14 |

| DROPPED CLUBS: 0 |    | 19 CLUBS OF 27 ADDED 1 OR<br>MORE NEW MEMBERS | GENDER DISTRIBUTION       |              |  |
|------------------|----|-----------------------------------------------|---------------------------|--------------|--|
|                  |    | MORE NEW MEMBERS                              | MALE                      | 433 (58.59%) |  |
|                  |    |                                               | FEMALE                    | 305 (41.27%) |  |
| DROPPED MEMBERS  |    |                                               | NON BINARY                | 0 (0.00%)    |  |
|                  |    |                                               | PREFER NOT TO ANSWER      | 1 (0.14%)    |  |
| DECEASED         | 3  |                                               |                           | ·            |  |
| CLUB CANCELLED   | 0  | CLICK HERE FOR CUMULATIVE                     | TOTAL FAMILY UNIT MEMBERS | 164          |  |
| OTHER            | 78 | MEMBERSHIP DATA                               |                           |              |  |
| TOTAL            | 81 |                                               | FAMILY MEMBERS PAYING HAI | LF DUES 84   |  |
|                  |    |                                               |                           |              |  |